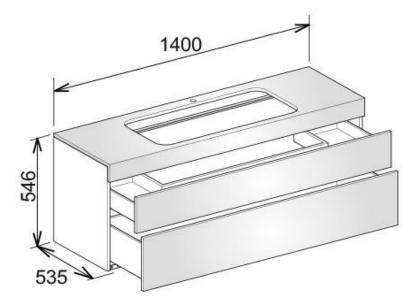

## **SPECIFICATION** SHEET - vanity unit

| BRAND:                         | KEUCO                                                                                                               |
|--------------------------------|---------------------------------------------------------------------------------------------------------------------|
| ORIGIN:                        | Germany                                                                                                             |
| SERIES:                        | VANITY UNITS                                                                                                        |
| PRODUCT<br>DESCRIPTION:        | ED400 vanity unit 1 tap hole & 2 drawers with push open mechanism & soft closing with plastic odour trap 1½" x 32mm |
| MODEL No.                      | 31583 680100                                                                                                        |
| FINISH/COLOUR:                 | Walnut                                                                                                              |
| DIMENSIONS:                    | 535mm x 1400mm x 546mm                                                                                              |
| OPTIONAL<br>MATCHING<br>PARTS: |                                                                                                                     |